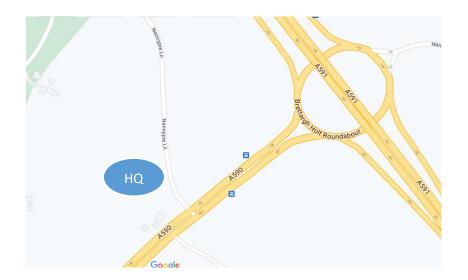

Headquarters: Sizergh, Nr Kendal, Nannypie Ln LA8 8DZ (lay-by).

HQ opens from 17.15

First rider off 18.01

N.B. Do not park outside the Strickland Arms.

Please allow 10 minutes to ride to the start. From the HQ- follow the road back to the A590, turn left to the RAB encircle and ride back up the A590 to the Start (DO NOT PASS THE START YOU WILL BE DISQUALIFIED).